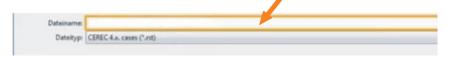

Click the drop down to select the High Resolution STL and click Save.

Two files, An Upper Jaw and Lower Jaw STL will now be saved in the location you selected above. Please upload the files into Race Dental's Secure Upload Portal https://upload.racedental.co.nz/ Turn over for the Upload Portal instructions.