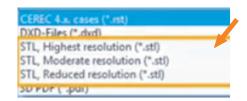

Click the drop down to select the High Resolution STL and click Save.

Two files, An Upper Jaw and Lower Jaw STL will now be saved in the location you selected above. Please upload the files into Race Dental's Secure Upload Portal https://upload.racedental.co.nz/ Turn over for the Upload Portal instructions.