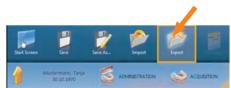

Go to the System menu in the top left-hand corner & click on Export.

A save window will appear. Choose the location you wish to save the Scan (e.g. Desktop) and change the name if required in the box on the right.