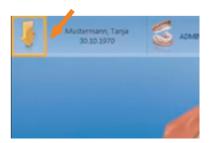

Go to the System menu in the top left-hand corner & click on Export.

A save window will appear. Choose the location you wish to save the Scan (e.g. Desktop) and change the name if required in the box on the right.