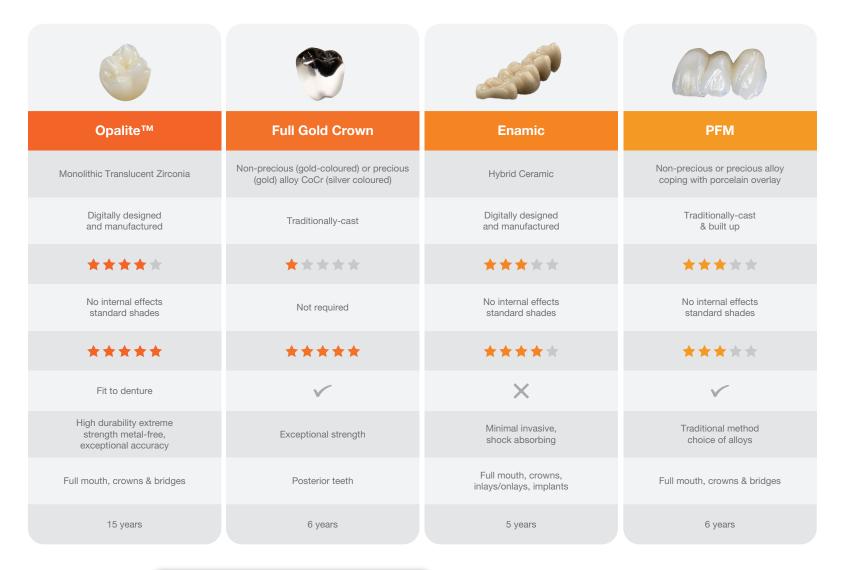

## Standard Restorations

Material

Method of manufacture

Aesthetics

Shades / colouring

Strength

Add-on options

(fit to denture, attachments etc. Charges apply)

Benefits

Recommended use

Warranty

We recommend Digital Impressions!

All intraoral scanners accepted