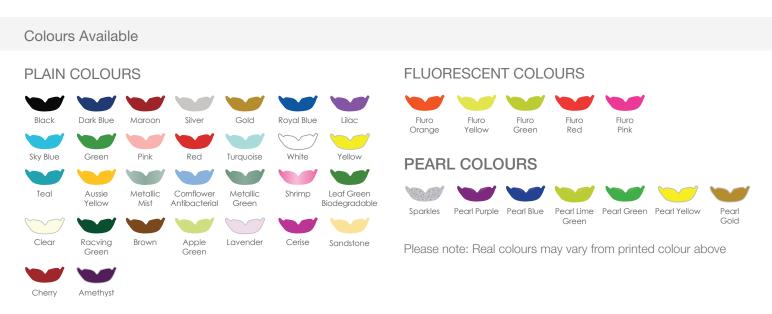

All mouthguards are printed with your name and

- You can choose up to 2 colours for FREE, ideal for team colours
- All materials have been approved by the
  Therapeutic Goods Administration as being safe
  for use in the mouth

#### Colour Combinations & Designs

Race Guard will include your name and number inside the mouthguard for easy identification at no extra cost.

<sup>\*</sup>Three colour combination will incur an addition cost