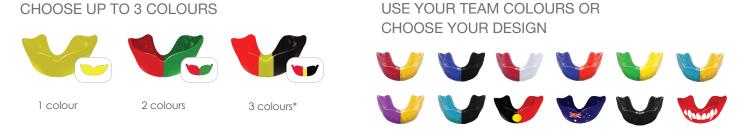

All mouthguards are printed with your name and

- You can choose up to 2 colours for FREE, ideal for team colours
- All materials have been approved by the
  Therapeutic Goods Administration as being safe
  for use in the mouth

#### Colour Combinations & Designs

Race Guard will include your name and number inside the mouthguard for easy identification at no extra cost.

<sup>\*</sup>Three colour combination will incur an addition cost